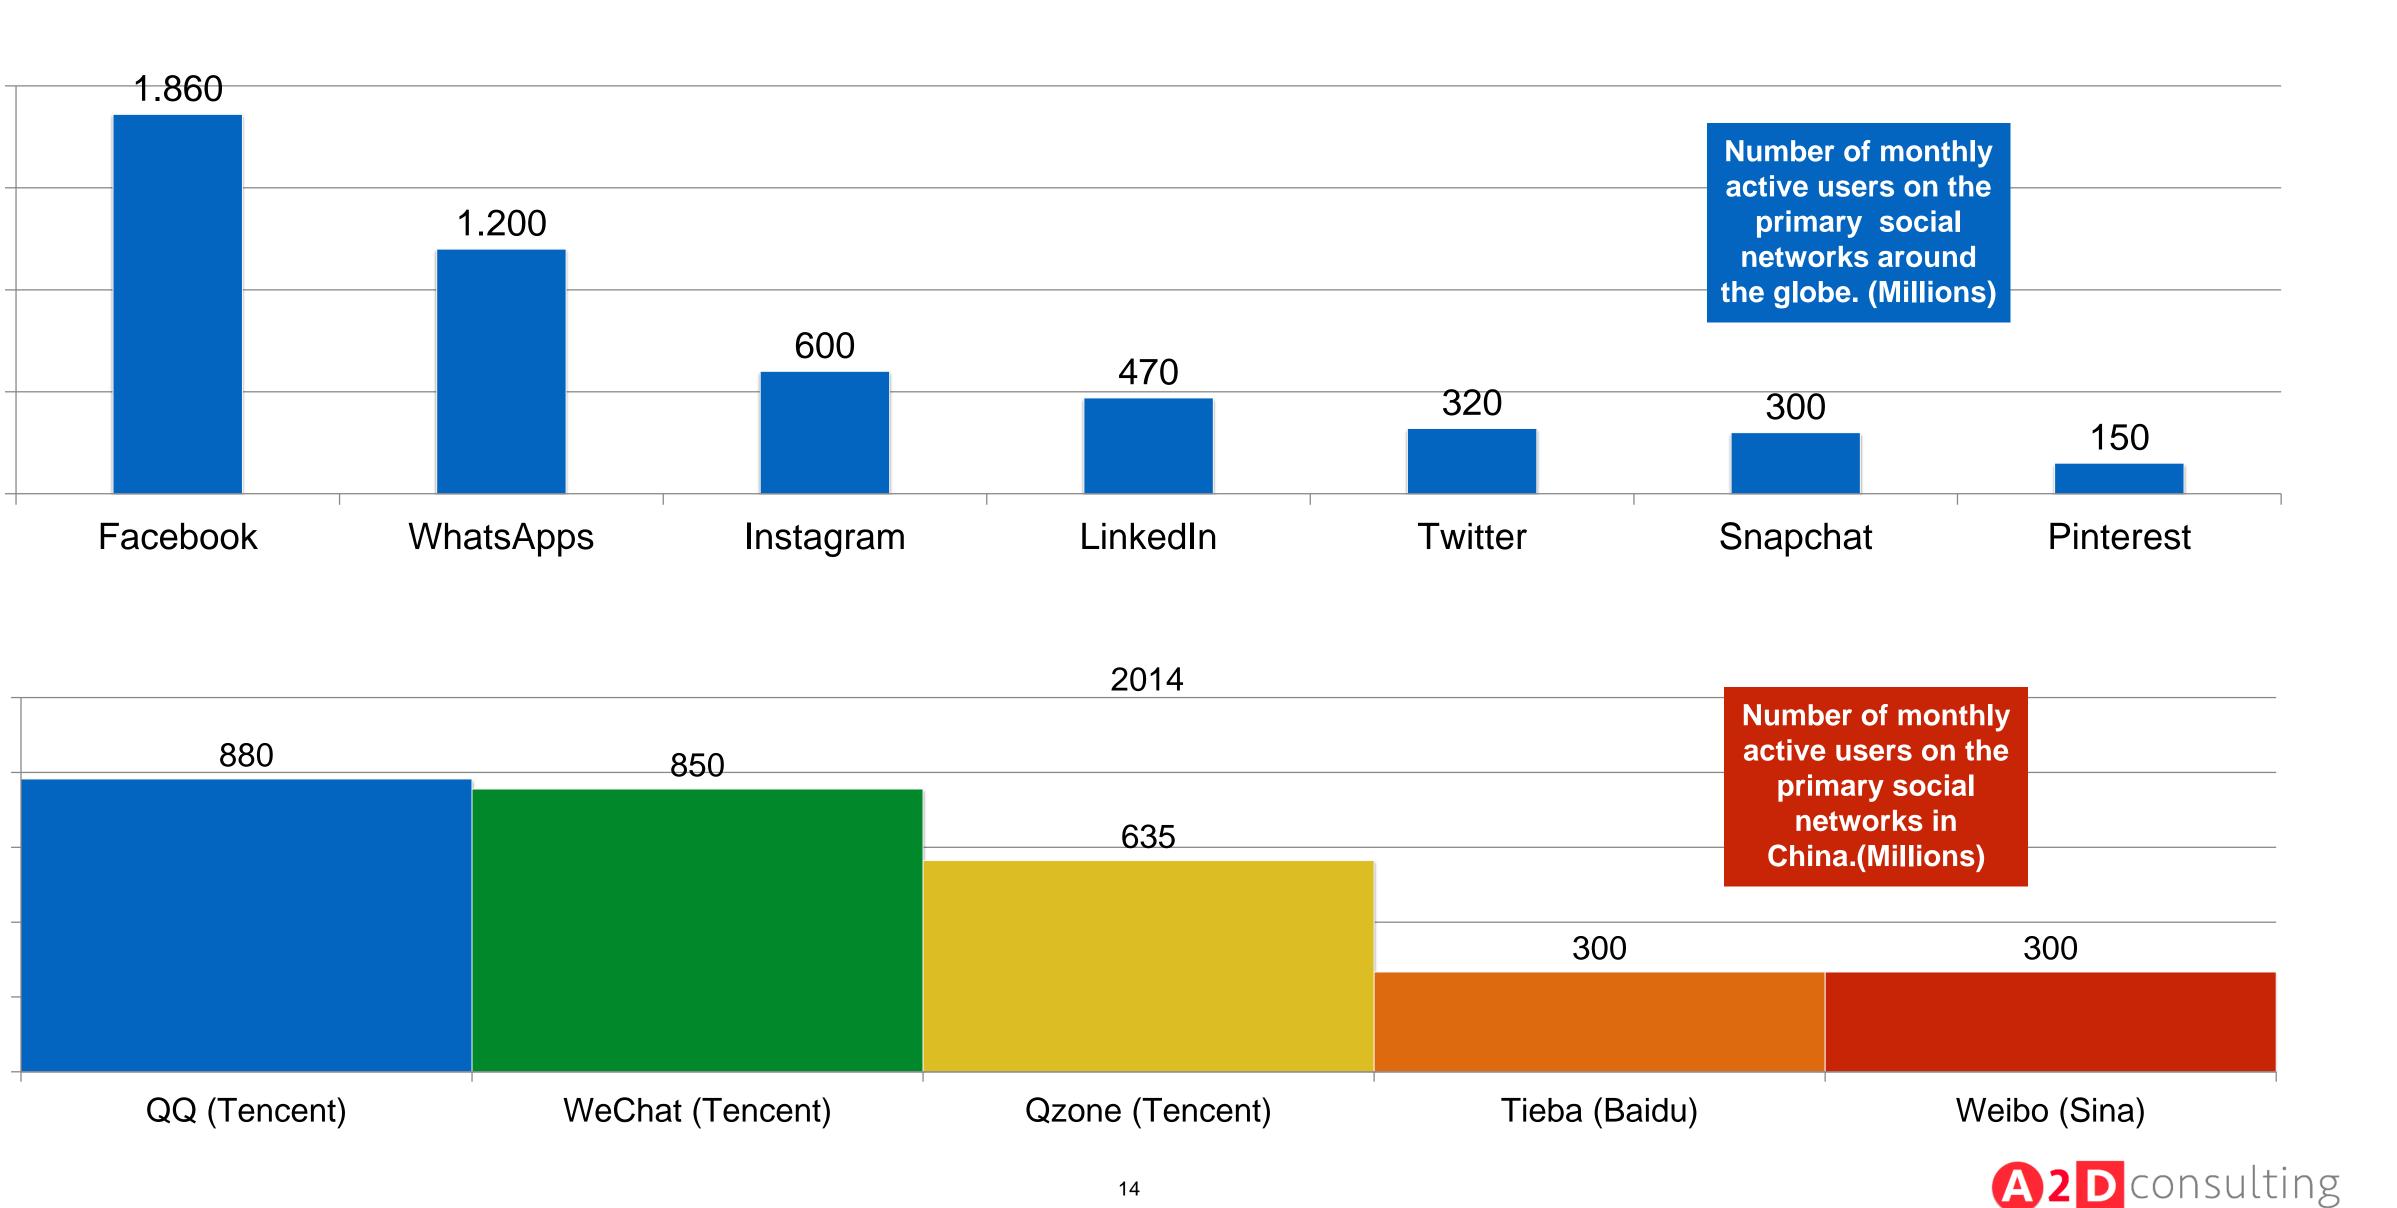

utomation, Electronics and Computers

40 years

FOURTH [NOW...] Artificial Intelligence, Big Data, Robotics and more...

?





## We are already into the 4th decade of the Internet







# The consumer is in control







## **Our life is already digital!**













# **Communication before Digital occurred in one direction**





# **Communication in the Digital Era occurs in all directions**



#### Fact: People consult an average of 10 sources before making a purchase decision.





# The Internet is increasingly mobile



Today



# The use of social media and video will continue to grow-especially in mobile







## Facebook is the most used social network for b2c marketing and Linkedin for b2b marketing







# The world is social but connected with different digital tools





## Search is the Internet starting point and Google has 90% of the Search Market

+90% of online experiences start with a search

+4 billion searches occur everyday on Google



**Fashion is one** of the most searched topics on the Internet

90% of people who search do not go beyond the 1st result page













#### Baby Boomers



## **Digital Natives were born after 1985**







**Generation Alpha** 

**Generation Z** 

**Generation Y** 

#### 1980 1985 1990 1995 2000 2005 2010 **Digital Natives**





# IN 2020, DIGITAL NATIVES WILL REPRESENT 50% OF THE WORKFORCE







# DIGITAL NATIVES VALUE EXPERIENCES



# DIGITAL NATIVES VALUE THE ENVIRONMENT

· will a



# DIGITAL NATIVES HAVE A STRONG SENSE OF DESIGN



# DIGITAL NATIVES APPRECIATE THE COMFORT AT HOME



# DIGITAL NATIVE