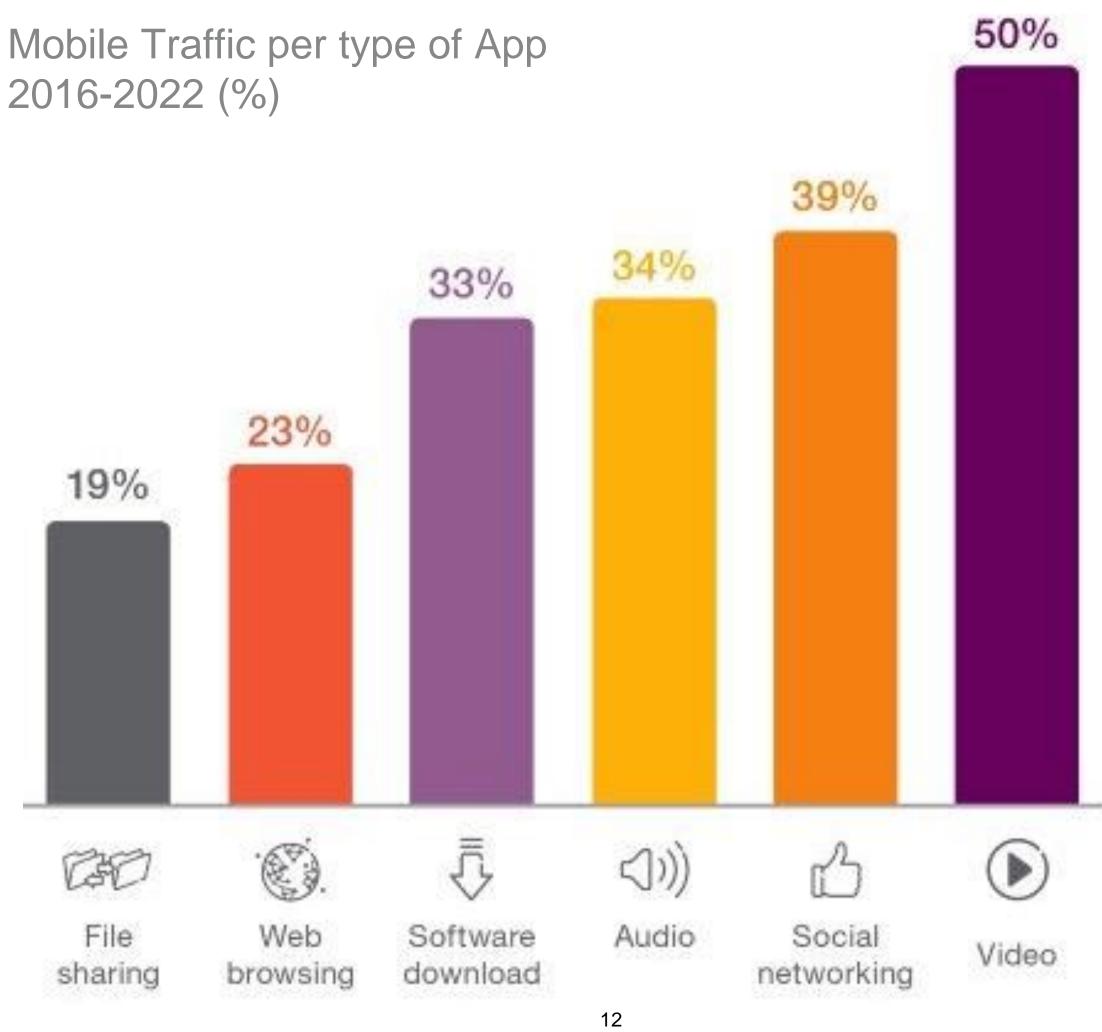

FIRST [1784] Mechanisation, Railroads and **Steam Power** 

~100 years

SECOND [1870] Mass Production, Electric Energy and the Assembly Line

~100 years

THIRD [1969] Automation, Electronics and Computers

40 years

FOURTH [NOW...] Artificial Intelligence, Big Data, Robotics and more...

?





## We are already into the 4th decade of the Internet







# The consumer is in control







## **Our life is already digital!**













# **Communication before Digital occurred in one direction**





# **Communication in the Digital Era occurs in all directions**



#### Fact: People consult an average of 10 sources before making a purchase decision.





# The Internet is increasingly mobile



Today



# The use of social media and video will continue to grow-especially in mobile







## Facebook is the most used social network for b2c marketing and Linkedin for b2b marketing







# The world is social but connected with different digital tools





## Search is the Internet starting point and Google has 90% of the Search Market

+90% of online experiences start with a search

+4 billion searches occur everyday on Google



**Fashion is one** of the most searched topics on the Internet

90% of people who search do not go beyond the 1st result page













#### Baby Boomers



## **Digital Natives were born after 1985**







**Generation Alpha** 

**Generation Z** 

**Generation Y** 

#### 1980 1985 1990 1995 2000 2005 2010 **Digital Natives**





# IN 2020, DIGITAL NATIVES WILL REPRESENT 50% OF THE WORKFORCE







# DIGITAL NATIVES VALUE EXPERIENCES