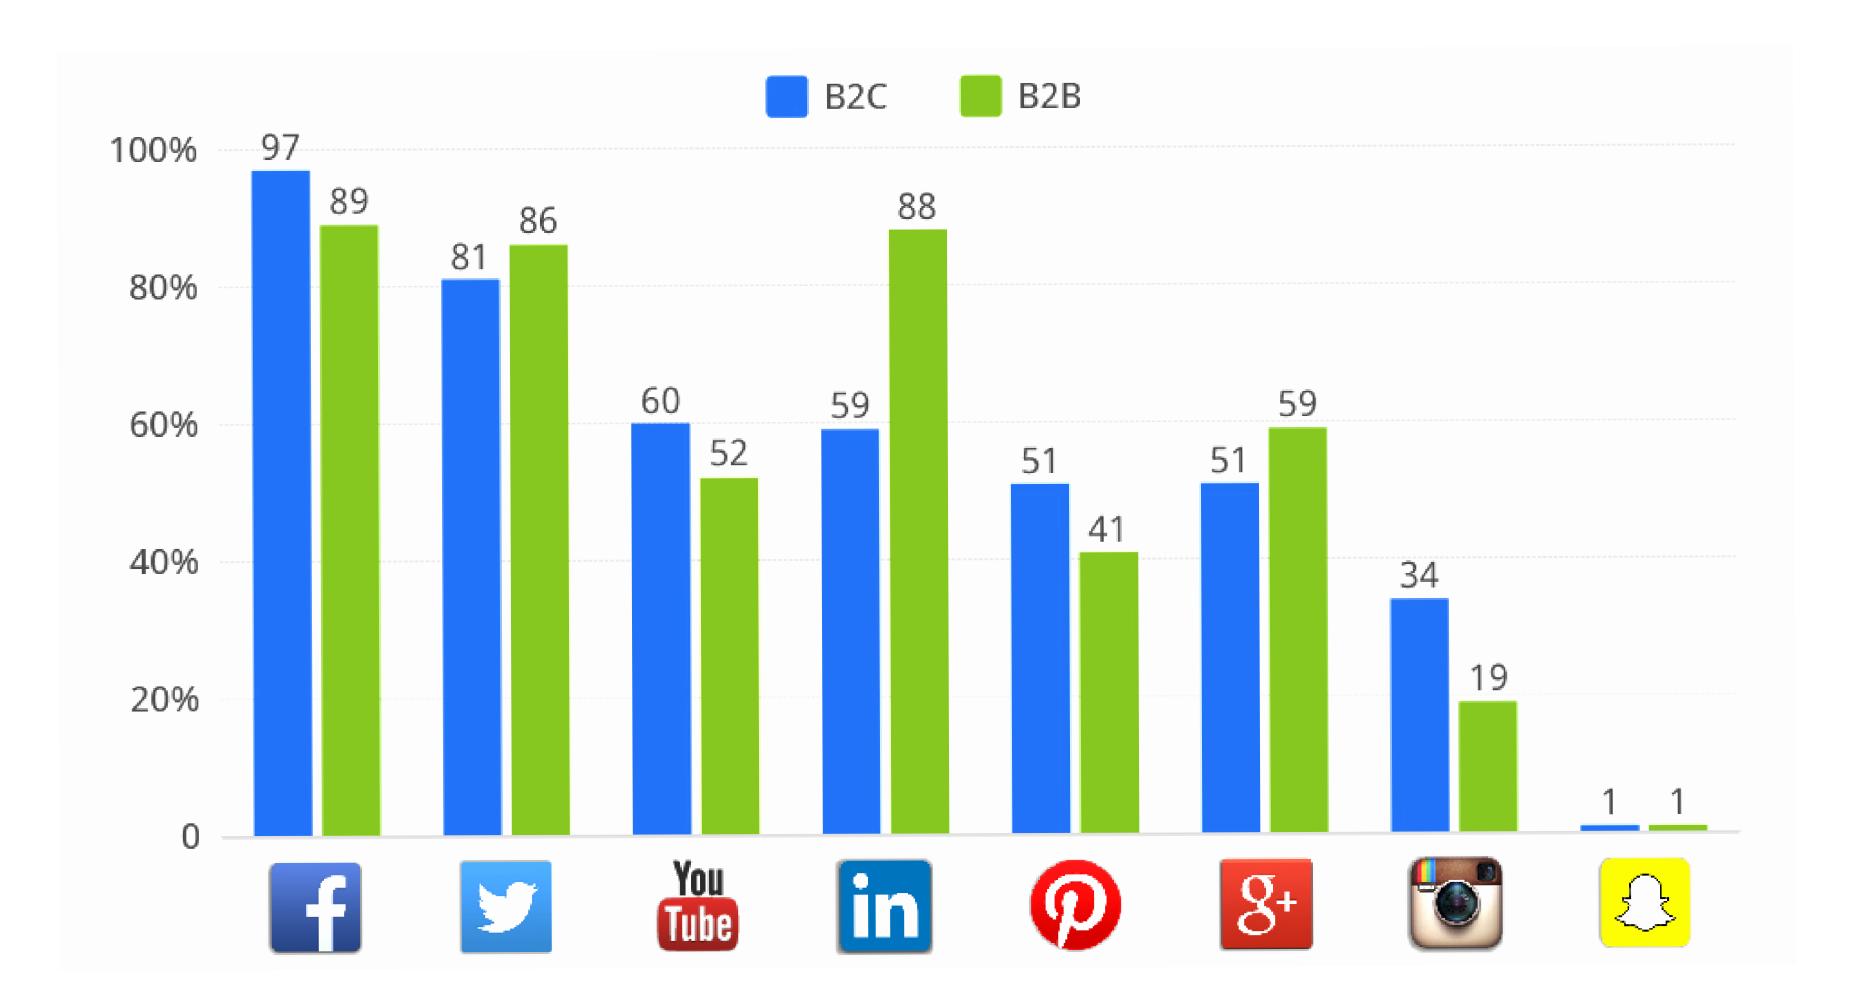

## Facebook is the most used social network for b2c marketing and Linkedin for b2b marketing