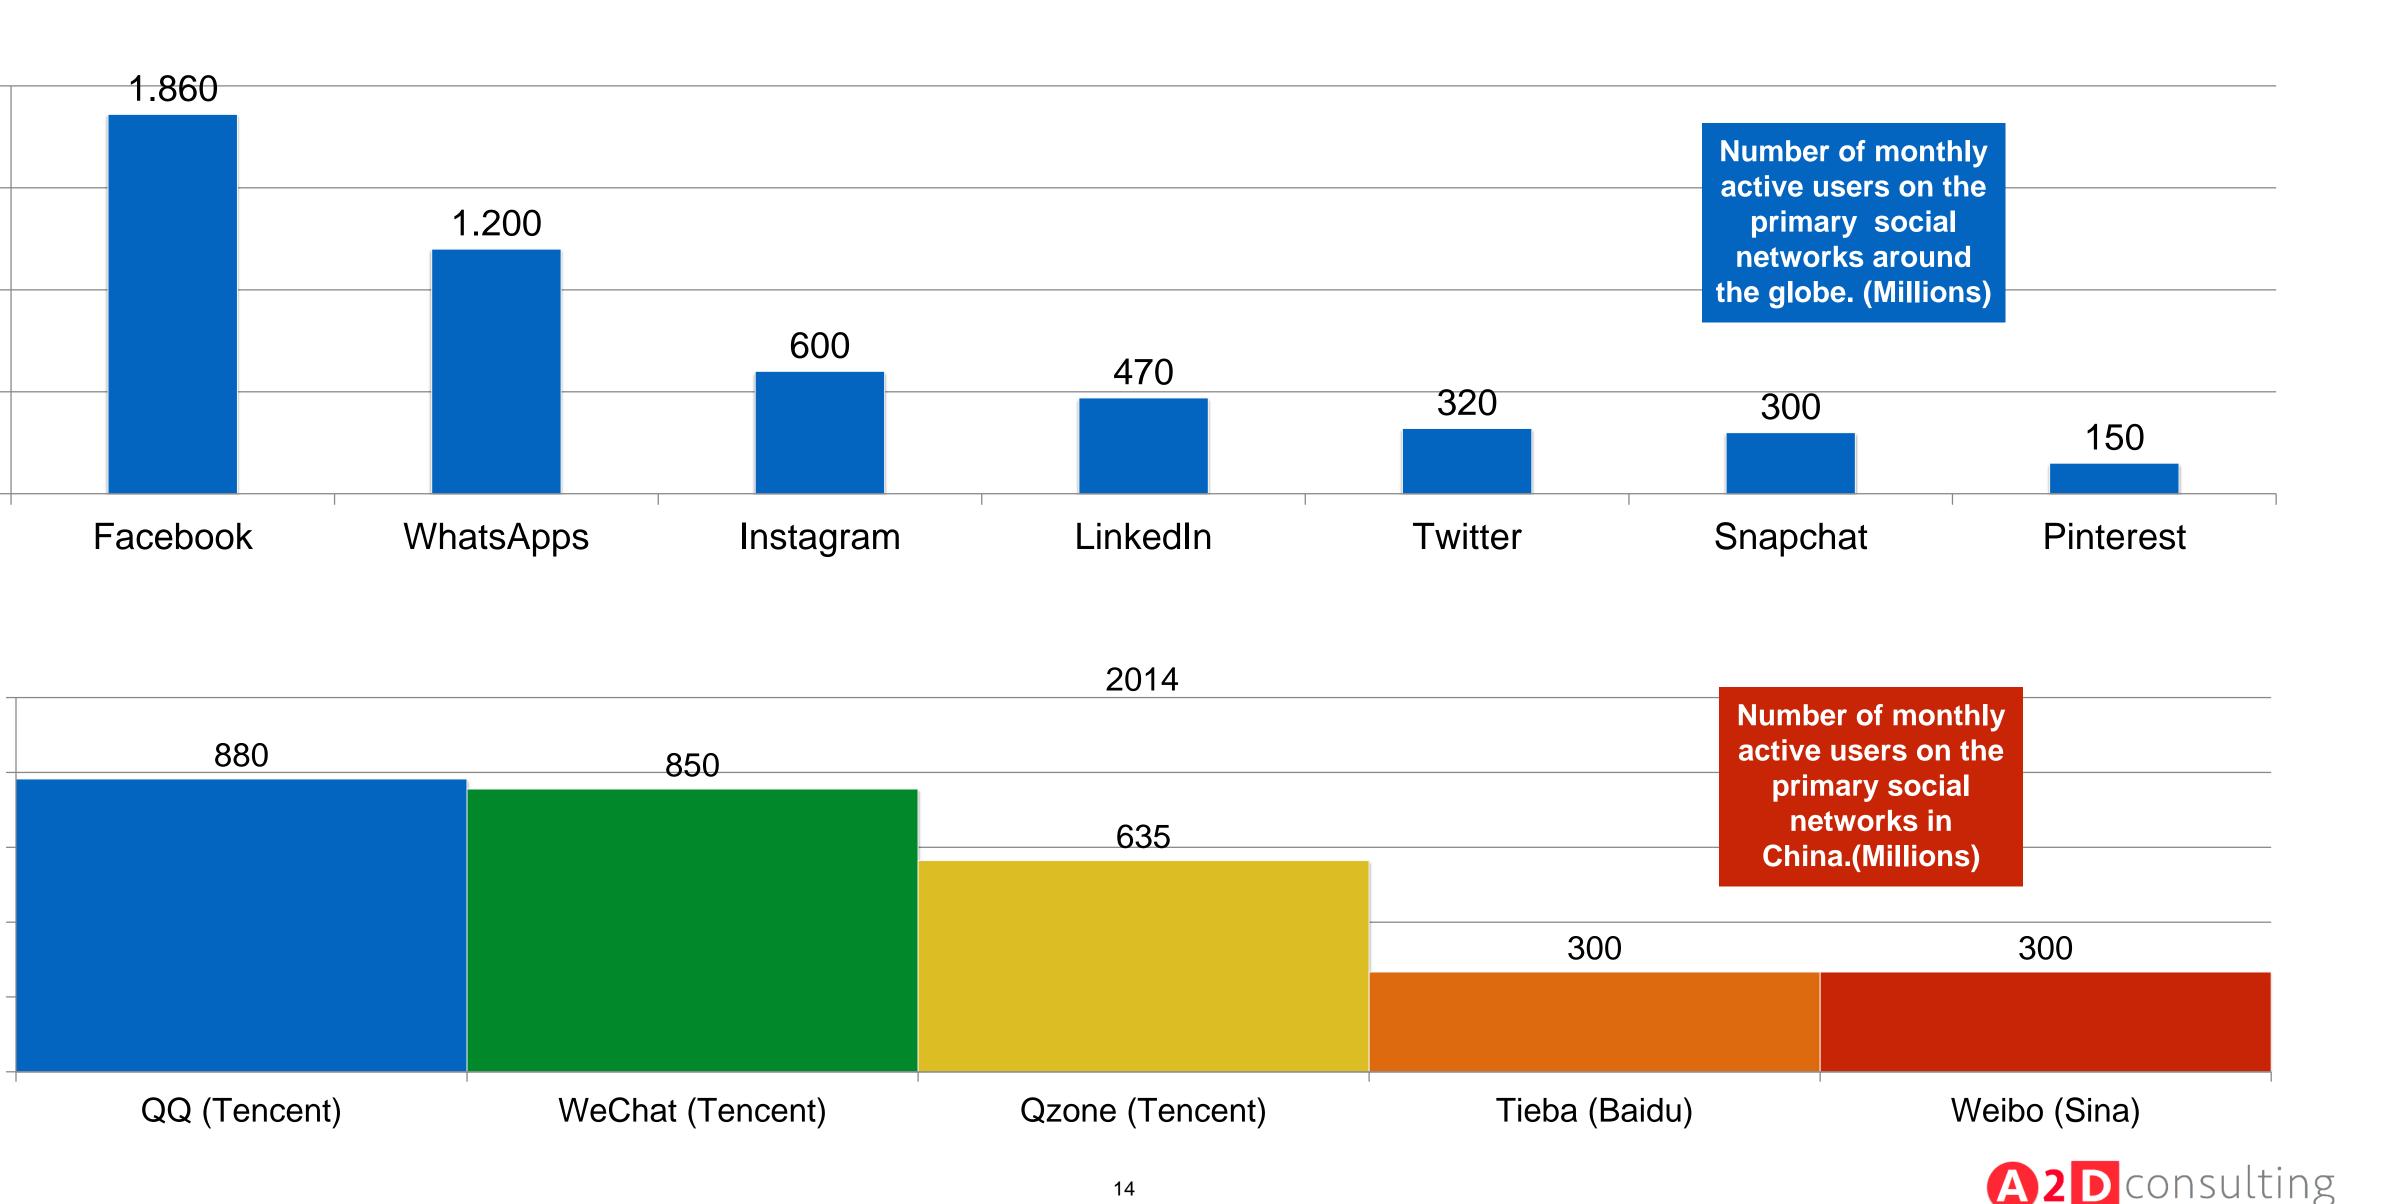

omation, Electronics and Computers

40 years

FOURTH [NOW...] Artificial Intelligence, Big Data, Robotics and more...

?





## We are already into the 4th decade of the Internet







# The consumer is in control







## **Our life is already digital!**













# **Communication before Digital occurred in one direction**





# **Communication in the Digital Era occurs in all directions**



#### Fact: People consult an average of 10 sources before making a purchase decision.





# The Internet is increasingly mobile



Today



# The use of social media and video will continue to grow-especially in mobile







## Facebook is the most used social network for b2c marketing and Linkedin for b2b marketing







# The world is social but connected with different digital tools





## Search is the Internet starting point and Google has 90% of the Search Market

+90% of online experiences start with a search

+4 billion searches occur everyday on Google



**Fashion is one** of the most searched topics on the Internet

90% of people who search do not go beyond the 1st result page













#### Baby Boomers



## **Digital Natives were born after 1985**







**Generation Alpha** 

**Generation Z** 

**Generation Y** 

#### 1980 1985 1990 1995 2000 2005 2010 **Digital Natives**





# IN 2020, DIGITAL NATIVES WILL REPRESENT 50% OF THE WORKFORCE







# DIGITAL NATIVES VALUE EXPERIENCES



# DIGITAL NATIVES VALUE THE ENVIRONMENT

· will a



# DIGITAL NATIVES HAVE A STRONG SENSE OF DESIGN



# DIGITAL NATIVES APPRECIATE THE COMFORT AT HOME



# DIGITAL NATIVES