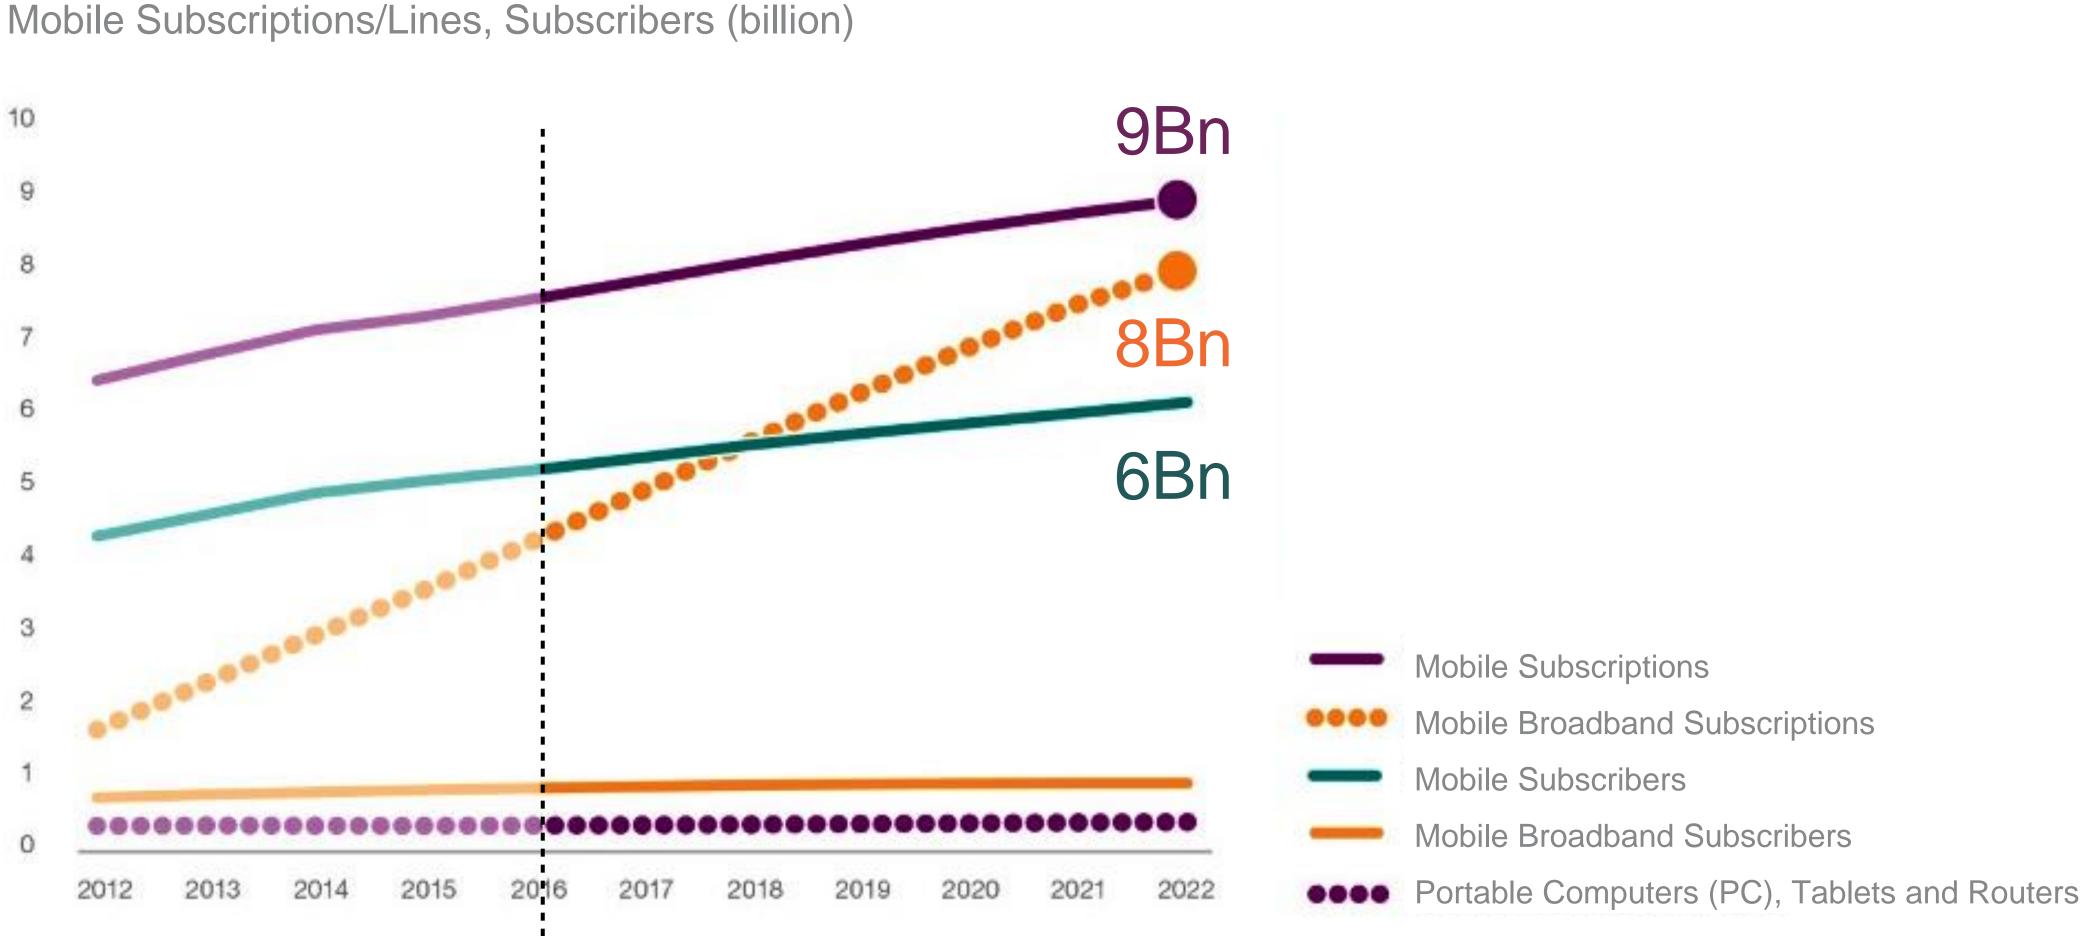

SULTING** 





## A world in constant change







# 4<sup>th</sup> Industrial Revolution



FIRST [1784] Mechanisation, Railroads and **Steam Power** 

~100 years

SECOND [1870] Mass Production, Electric Energy and the Assembly Line

~100 years

THIRD [1969] Automation, Electronics and Computers

40 years

FOURTH [NOW...] Artificial Intelligence, Big Data, Robotics and more...

?





## We are already into the 4th decade of the Internet







# The consumer is in control







## **Our life is already digital!**













# **Communication before Digital occurred in one direction**





# **Communication in the Digital Era occurs in all directions**



#### Fact: People consult an average of 10 sources before making a purchase decision.





# The Internet is increasingly mobile



Today



# The use of social media and video will continue to grow-especially in mobile







## Facebook is the most used social network for b2c marketing and Linkedin for b2b marketing







# The world is social but connected with different digital tools





## Search is the Internet starting point and Google has 90% of the Search Market

+90% of online experiences start with a search

+4 billion searches occur everyday on Google



**Fashion is one** of the most searched topics on the Internet

90% of people who search do not go beyond the 1st result page













#### Baby Boomers



## **Digital Natives were born after 1985**







**Generation Alpha** 

**Generation Z** 

**Generation Y** 

#### 1980 1985 1990 1995 2000 2005 2010 **Digital Natives**





# IN 2020, DIGITAL