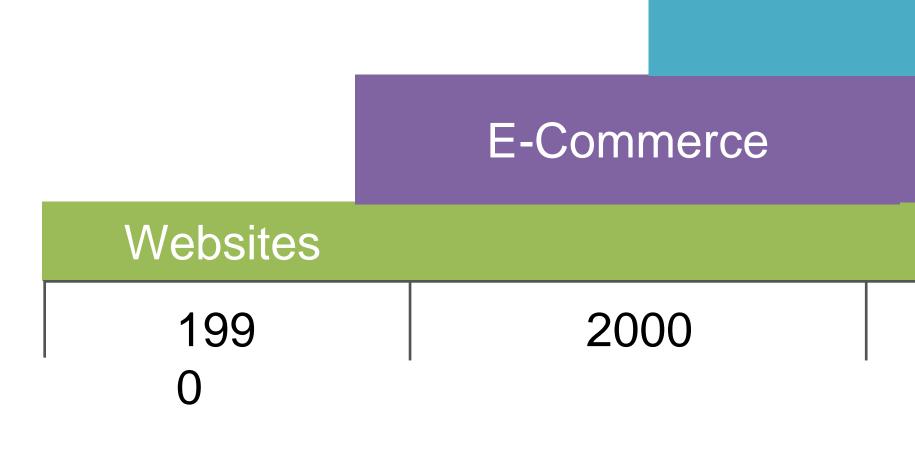

#### **2017 SPRING CONFERENCE - LISBON**

4-7 MAY 2017

# **A CONNECTED CHANGING WORLD**

**ARMANDO ALMEIDA CHAIRMAN & FOUNDER A2D CONSULTING** 





## A world in constant change







# 4<sup>th</sup> Industrial Revolution



FIRST [1784] Mechanisation, Railroads and **Steam Power** 

~100 years

SECOND [1870] Mass Production, Electric Energy and the Assembly Line

~100 years

THIRD [1969] Automation, Electronics and Computers

40 years

FOURTH [NOW...] Artificial Intelligence, Big Data, Robotics and more...

?





## We are already into the 4th decade of the Internet







# The consumer is in control







## **Our life is already digital!**













# **Communication before Digital occurred in one direction**





# **Communication in the Digital Era occurs in all directions**



#### Fact: People consult an average of 10 sources before making a purchase decision.





# The Internet is increasingly mobile



Today



# The use of social media and video will continue to grow-especially in mobile







## Facebook is the most used social network for b2c marketing and Linkedin for b2b marketing







# The world is social but connected with different digital tools





## Search is the Internet starting point and Google has 90% of the Search Market

+90% of online experiences start with a search

+4 billion searches occur everyday on Google



*