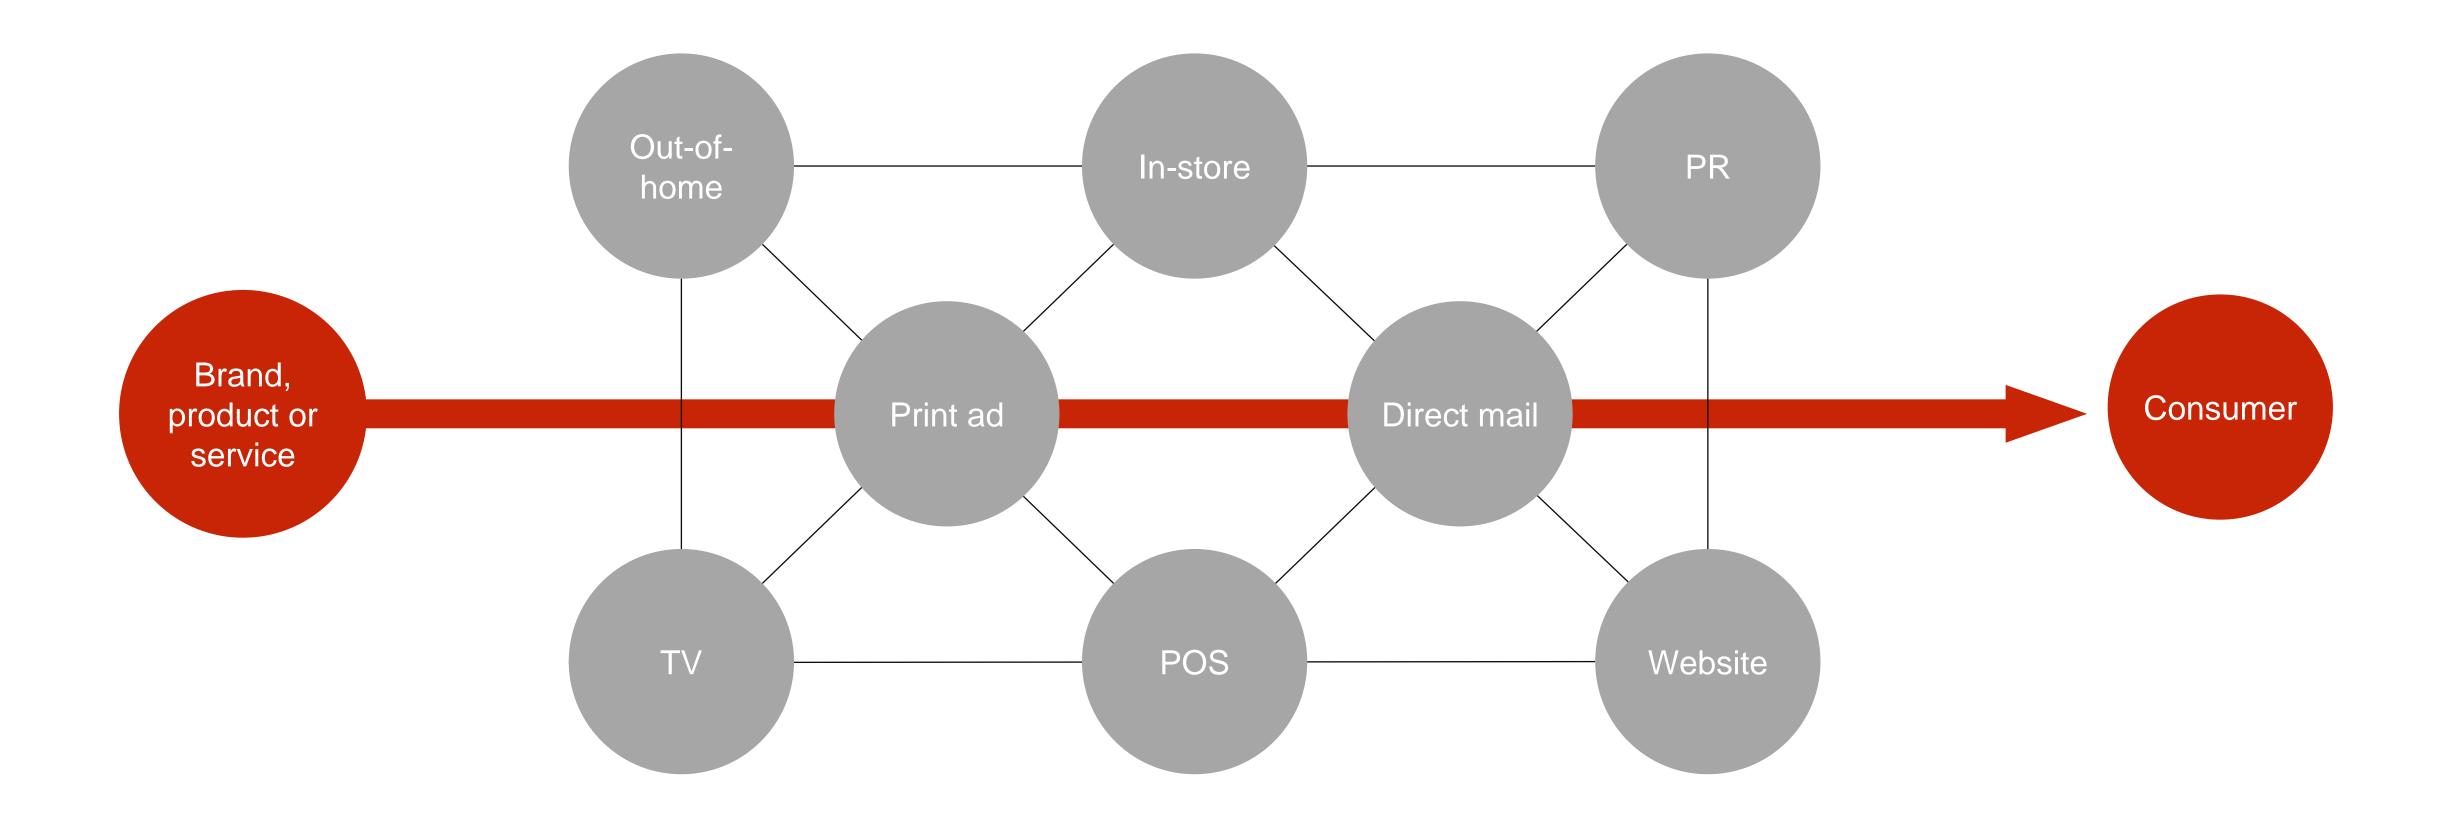

#### **2017 SPRING CONFERENCE - LISBON**

4-7 MAY 2017

# **A CONNECTED CHANGING WORLD**

**ARMANDO ALMEIDA CHAIRMAN & FOUNDER A2D CONSULTING** 





## A world in constant change







# 4<sup>th</sup> Industrial Revolution



FIRST [1784] Mechanisation, Railroads and **Steam Power** 

~100 years

SECOND [1870] Mass Production, Electric Energy and the Assembly Line

~100 years

THIRD [1969] Automation, Electronics and Computers

40 years

FOURTH [NOW...] Artificial Intelligence, Big Data, Robotics and more...

?





## We are already into the 4th decade of the Internet







# The consumer is in control







## **Our life is already digital!**













# **Communication before Digital occurred in one direction**





# **Communication in the Digital Era occurs in all directions**



#### Fact: People consult an average of 10 sources before making a purchase decision.





# The Internet is increasingly mobile



Today



# The use of social media and video will continue to grow-especially in mobile







## Facebook is the most used social network for b2c marketing and Linkedin for b2b marketing







# The world is social but connected with different digital tools





## Search is the Internet starting point and Google has 90% of the Search Market

+90% of online experiences start with a search

+4 billion searches occur everyday on Google



**Fashion is one** of the most searched topics on the Internet

90% of people who search do not go beyond the 1st result page













#### Baby Boome