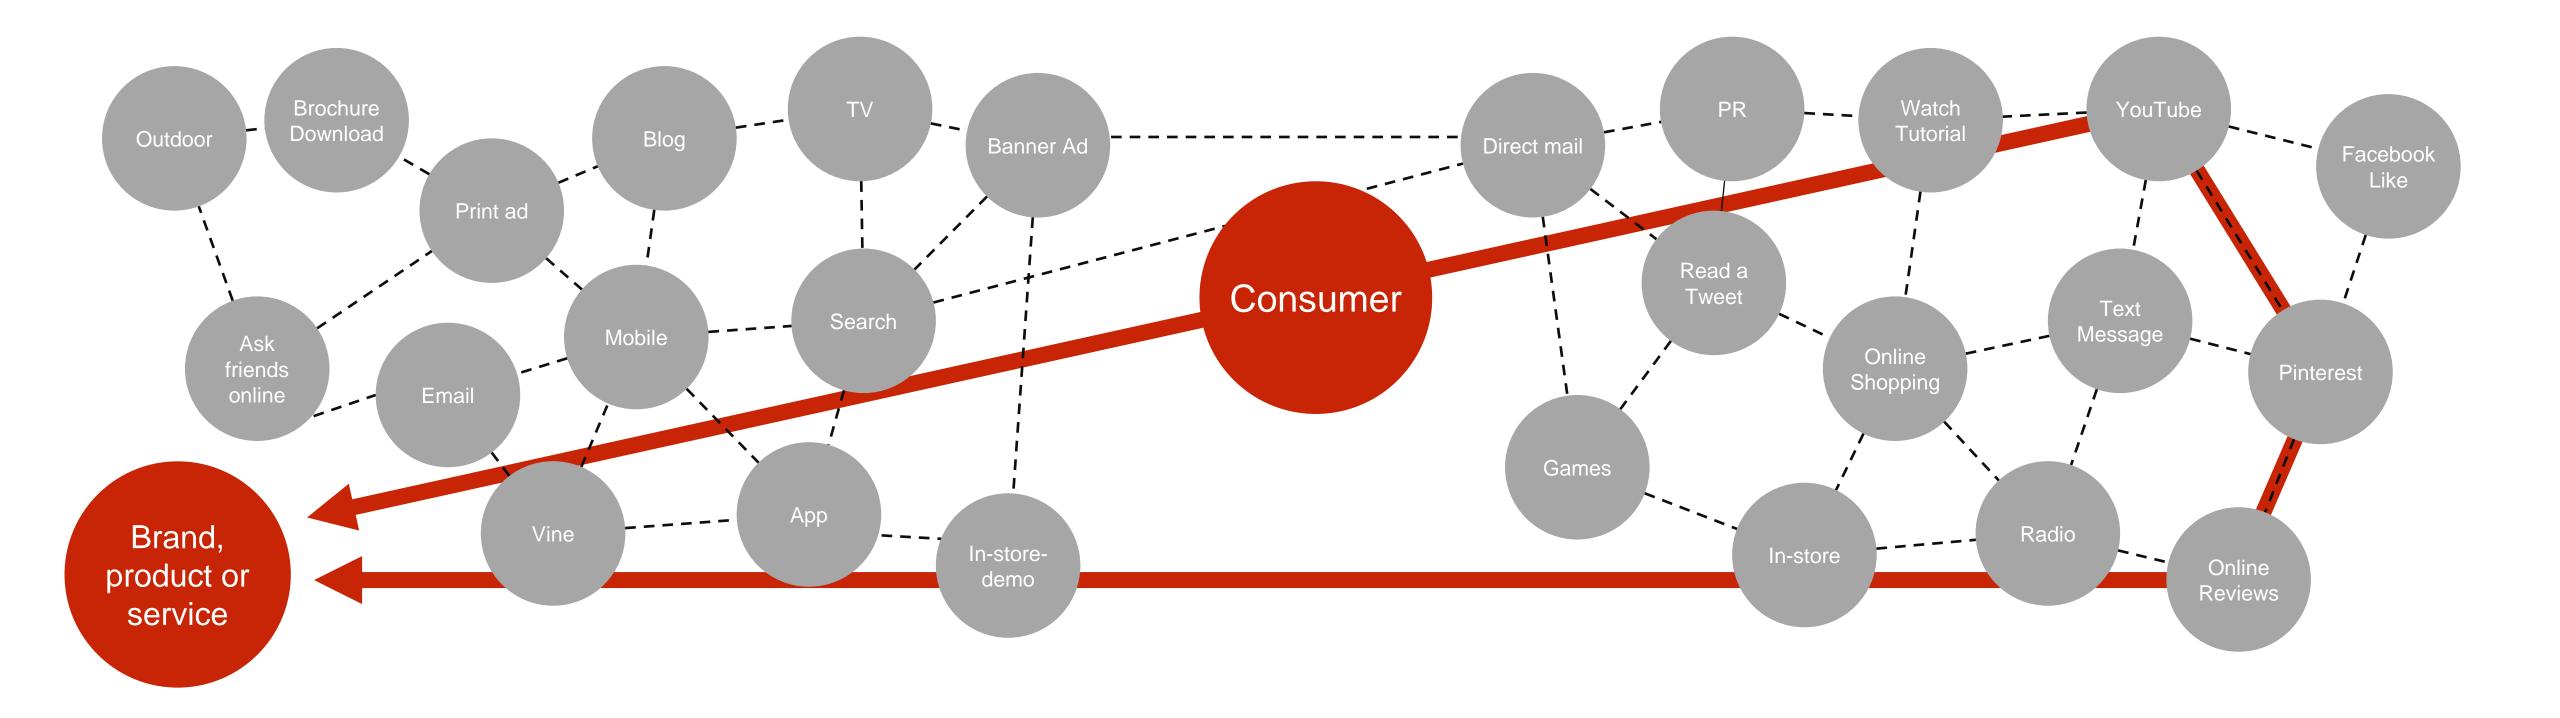

# **Communication in the Digital Era occurs in all directions**

#### Fact: People consult an average of 10 sources before making a purchase decision.