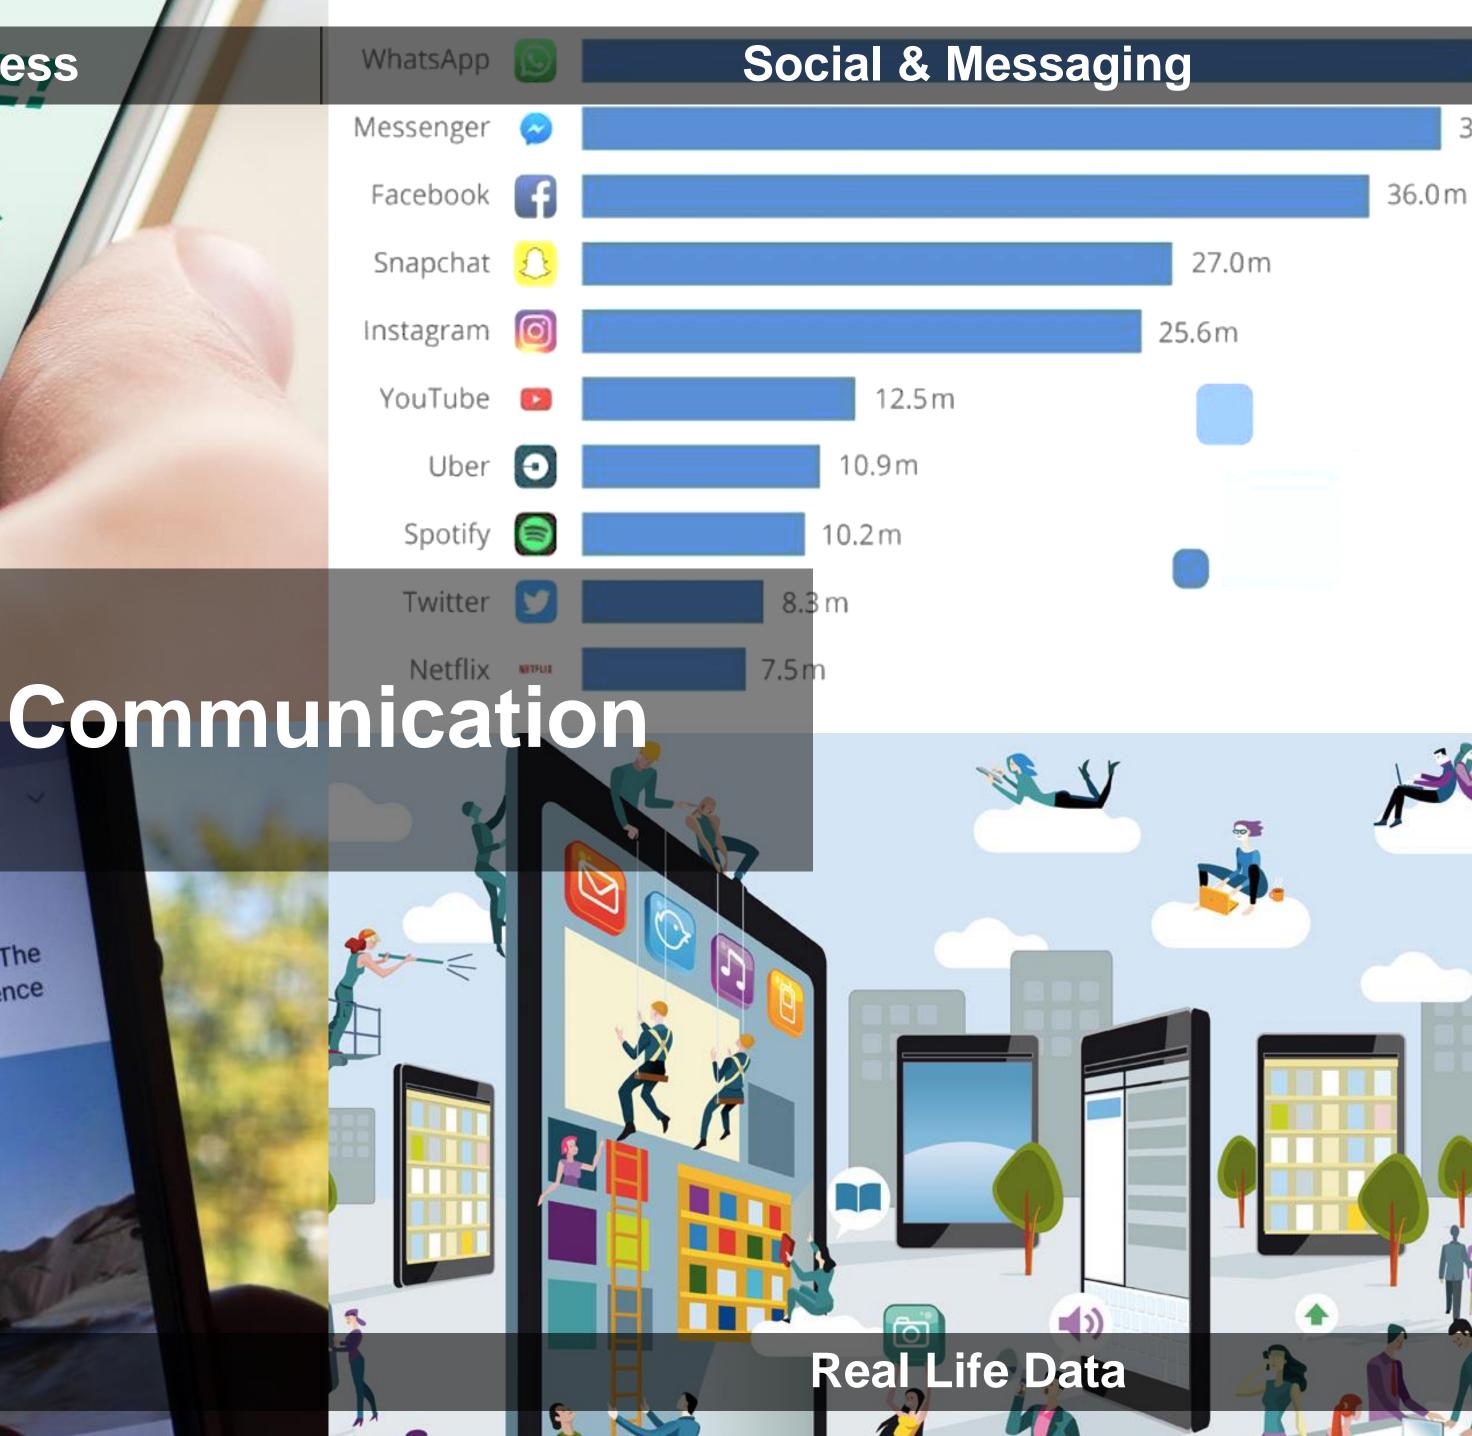

# The use of social media and video will continue to grow-especially in mobile

## Facebook is the most used social network for b2c marketing and Linkedin for b2b marketing

# The world is social but connected with different digital tools