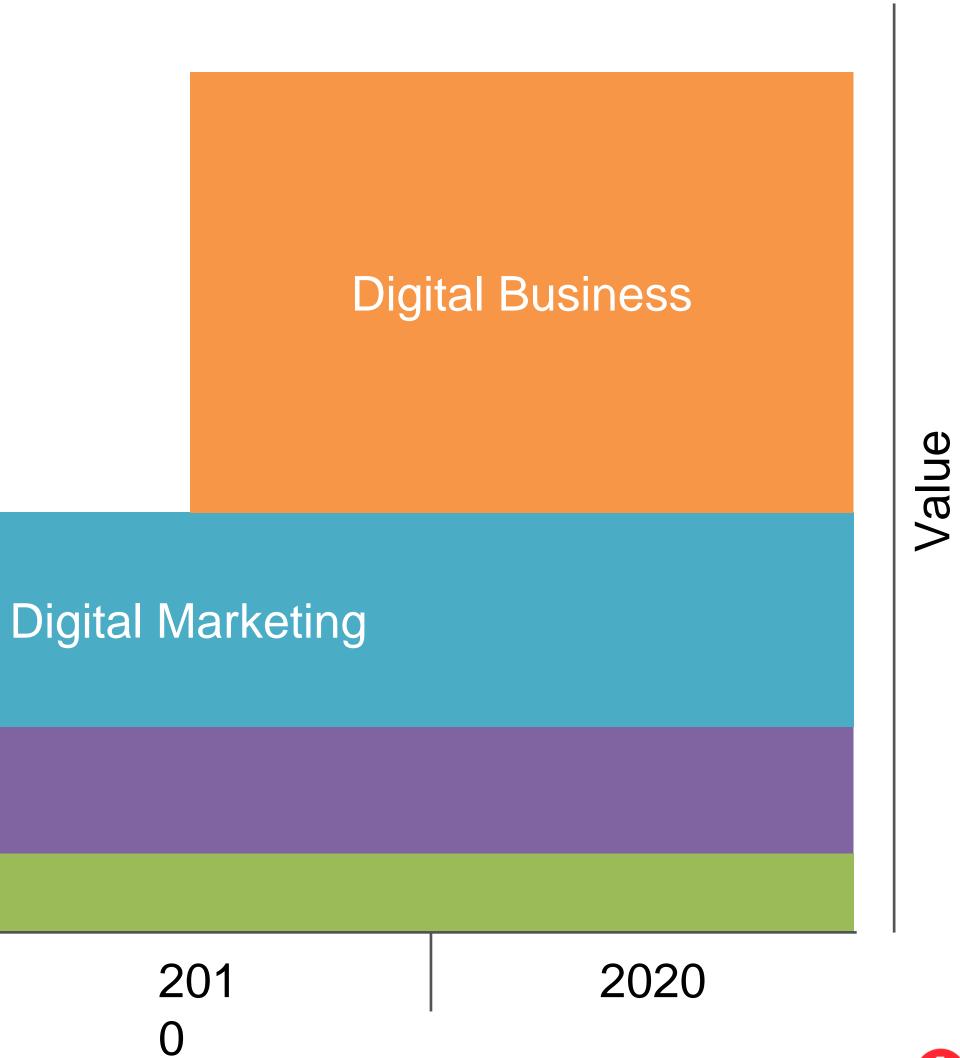

#### **2017 SPRING CONFERENCE - LISBON**

4-7 MAY 2017

# **A CONNECTED CHANGING WORLD**

**ARMANDO ALMEIDA CHAIRMAN & FOUNDER A2D CONSULTING** 





## A world in constant change







# 4<sup>th</sup> Industrial Revolution



FIRST [1784] Mechanisation, Railroads and **Steam Power** 

~100 years

SECOND [1870] Mass Production, Electric Energy and the Assembly Line

~100 years

THIRD [1969] Automation, Electronics and Computers

40 years

FOURTH [NOW...] Artificial Intelligence, Big Data, Robotics and more...

?





## We are already into the 4th decade of the Internet







# The consumer is in control







## **Our life is already digital!**













# **Communication before Digital occurred in one direction**





# **Communication in the Digital Era occurs in all directions**



#### Fact: People consult an average of 10 sources before making a purchase decision.





# The Internet is increasingly mobile



Today



# The use of social media and video will continue to grow-especially in mobile







## Facebook is the most used social network for b2c marketing and Linkedin for b2b marketing







# The world is social but connected with different digital tools





## Search is the Internet starting point and Google has 90% of the Search Market

+90% of online experiences start with a search

+4 billion searches occur everyday on Google



**F