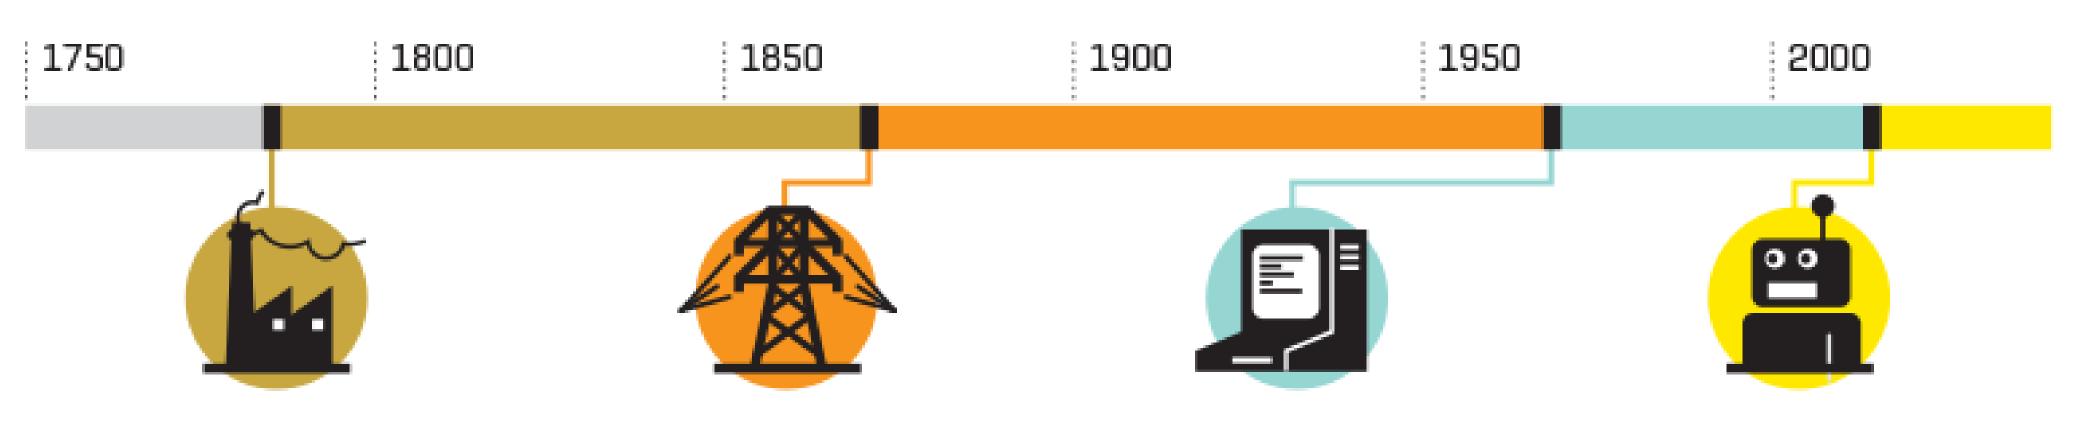

# 4<sup>th</sup> Industrial Revolution

FIRST [1784] Mechanisation, Railroads and **Steam Power** 

~100 years

SECOND [1870] Mass Production, Electric Energy and the Assembly Line

~100 years

THIRD [1969] Automation, Electronics and Computers

40 years

FOURTH [NOW...] Artificial Intelligence, Big Data, Robotics and more...

?